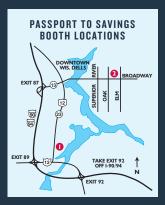

### DISCOUNTED TICKETS AVAILABLE AT TWO CONVENIENT WISCONSIN DELLS PASSPORT TO SAVINGS TICKET BOOTHS:

#### YEAR-ROUND TICKET BOOTH

1. Tommy Bartlett Exploratory 560 Wisconsin Dells Pkwy N

#### **SEASONAL TICKET BOOTH**

Memorial Day Weekend through Labor Day Weekend

2. Oak Street & Broadway in downtown Dells 305 Broadway

Wizard Quest

Tom Foolerys Adventure Park at Kalahari

**Ripley's Believe It or Not!** 