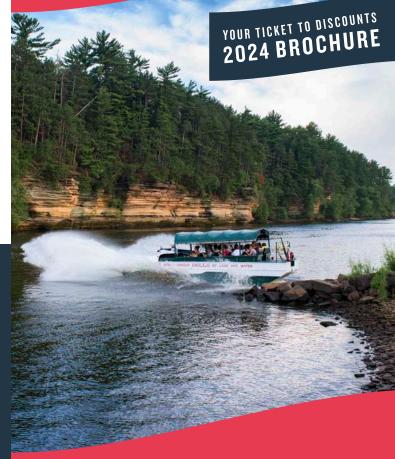

# **VISIT WISCONSIN DELLS & SAVE UP TO 35%**

**ON 12 EXCITING ATTRACTIONS** 

# SEE MORE. SAVE MORE.

Ride, swim, slide, jump, explore – do it all and save on it all with Passport To Savings. These 12 Wisconsin Dells attractions offer nonstop family fun for less. Choosing between them can be tough – luckily, you don't have to. With Passport to Savings, the more fun your family has, the more you save. Purchase tickets to two different attractions, get 15% off – buy tickets to six or more attractions, get a huge 35% discount!