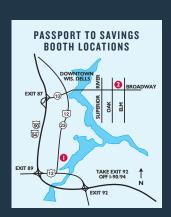

## DISCOUNTED TICKETS AVAILABLE AT TWO CONVENIENT WISCONSIN DELLS PASSPORT TO SAVINGS TICKET BOOTHS:

#### YEAR-ROUND TICKET BOOTH

1. Tommy Bartlett Exploratory 560 Wisconsin Dells Pkwy N

#### **SEASONAL TICKET BOOTH**

Memorial Day Weekend through Labor Day Weekend

2. Oak Street & Broadway in downtown Dells 305 Broadway

Tickets also available online at:
passporttosavings.com
608.254.2525

Tommy Bartlett Exploratory